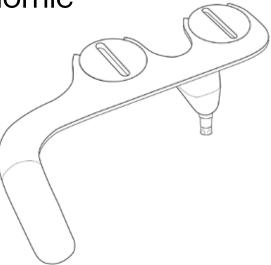

## SimpleSpa Bidet Attachment with Ergonomic Controls and Single Nozzle

Model: SS-10

## Features

High-Quality ABS Material with Full Body Panel Hygienic Retractable Nozzle On-Demand, Self-Cleaning Nozzle Ergonomic Handle with Twist Controls Ambient Temperature Bidet Wash Fully Adjustable Water Pressure Ceramic-Core Internal Valve All Metal <sup>7</sup>/<sub>6</sub>" T-Valve Braided-Metal Cold Water Hose 1-Year Limited Warranty