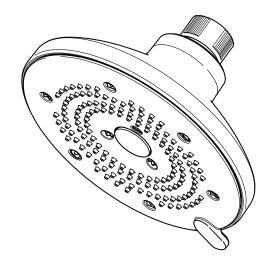

## Nebia Merced Five-Setting Fixed Showerhead, 1.5 gpm

Model: NE60-SH

## **Features**

Up to 40% water savings compared to a standard 2.5 gpm shower

Up to 75% more force than standard showerheads\*

Four spray modes: Hard Spray, Power Spray, Focused Spray, Angel Hair Spray

**Dual Pause Modes** 

Wide, 5.3" diameter showerhead

Simple, DIY install

Universally compatible

Limited lifetime warranty

\*Compared to the minimum EPA WaterSense performance specifications for showerheads.

| Technical Specifications |                                   |
|--------------------------|-----------------------------------|
| Dimensions (L x W x H)   | 5.3" x 3.25" / 13.46 cm x 8.25 cm |
| Weight                   | 0.6 lbs / 0.27 kg                 |
| Supply Water Pressure    | 20-80 psi / 1.4-5.5 bar           |
| Flow Rate                | Max 1.5 gpm at 80 psi             |
| Thread Size              | 0.5" IPS / G 0.5"                 |