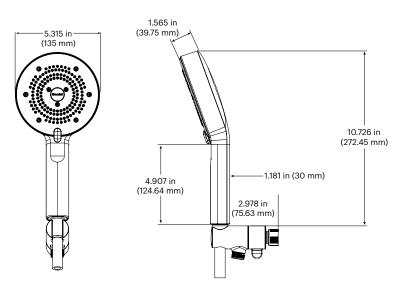

| Technical Specifications |                                                     |
|--------------------------|-----------------------------------------------------|
| Dimensions (L x W x H)   | 10.75" x 5.3" x 1.25" / 27.3 cm x 13.46 cm x 3.8 cm |
| Weight                   | 1.27 lbs / .58 kg                                   |
| Supply Water Pressure    | 20-80 psi / 1.4-5.5 bar                             |
| Flow Rate                | Max 1.5 gpm at 80 psi                               |
| Thread Size              | 0.5" IPS / G 0.5"                                   |
| Hose Length              | 60" / 152.4 cm                                      |