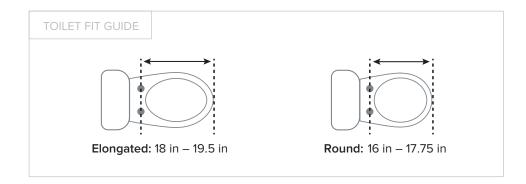

# **TECHNICAL SPECIFICATIONS**

| Model / SKU                | S101-EW, S101-RW                                                                              |
|----------------------------|-----------------------------------------------------------------------------------------------|
| Supply Water Pressure      | 20 – 87 psi                                                                                   |
| Dimensions                 | <b>Elongated:</b> 20.03 in x 14.39 in x 2.55 in / <b>Round:</b> 18.47 in x 14.34 in x 2.55 in |
| Weight                     | Elongated: 4.6 lbs / Round: 4.5 lbs                                                           |
| Incoming Water Temperature | 35 °F – 100 °F                                                                                |
| Seat Weight Limit          | 330 lbs                                                                                       |
| Lid Weight Limit           | 330 lbs                                                                                       |
| Seat Opening Dimensions    | Elongated: 7.625 in / Round: 8.125 in                                                         |
| T-Valve (Cold Water)       | ⅓ in (Metal)                                                                                  |
| Bidet Hose (Cold Water)    | 27.5 in Braided Metal Hose                                                                    |