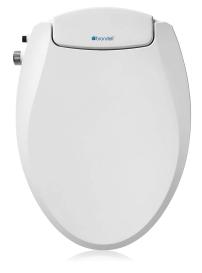

# **SWASH ECOSEAT S101**

# NON-ELECTRIC BIDET SEAT

**Ambient Temperature** 

Elongated / Round White

# **TECHNICAL SPECIFICATIONS**

| Model / SKU                | S101-EW, S101-RW                                                                              |
|----------------------------|-----------------------------------------------------------------------------------------------|
| Supply Water Pressure      | 20 – 87 psi                                                                                   |
| Dimensions                 | <b>Elongated:</b> 20.03 in x 14.39 in x 2.55 in / <b>Round:</b> 18.47 in x 14.34 in x 2.55 in |
| Weight                     | Elongated: 4.6 lbs / Round: 4.5 lbs                                                           |
| Incoming Water Temperature | 35 °F – 100 °F                                                                                |
| Seat Weight Limit          | 330 lbs                                                                                       |
| Lid Weight Limit           | 330 lbs                                                                                       |
| Seat Opening Dimensions    | Elongated: 7.625 in / Round: 8.125 in                                                         |
| T-Valve (Cold Water)       | ⅓ in (Metal)                                                                                  |
| Bidet Hose (Cold Water)    | 27.5 in Braided Metal Hose                                                                    |