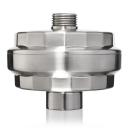

## VIVASPRING COMPACT SHOWER FILTER

CSF-RB Rubbed Bronze

CSF-BN Brushed Nickel

CSF-PC Polished Chrome

FF-30 Compact Shower Filter Cartridge