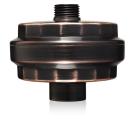

## VIVASPRING COMPACT SHOWER FILTER

CSF-RB Rubbed Bronze

CSF-BN Brushed Nickel

CSF-PC Polished Chrome

FF-30 Compact Shower Filter Cartridge