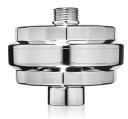

## VIVASPRING COMPACT SHOWER FILTER

CSF-RB Rubbed Bronze

CSF-BN Brushed Nickel

CSF-PC Polished Chrome

FF-30 Compact Shower Filter Cartridge